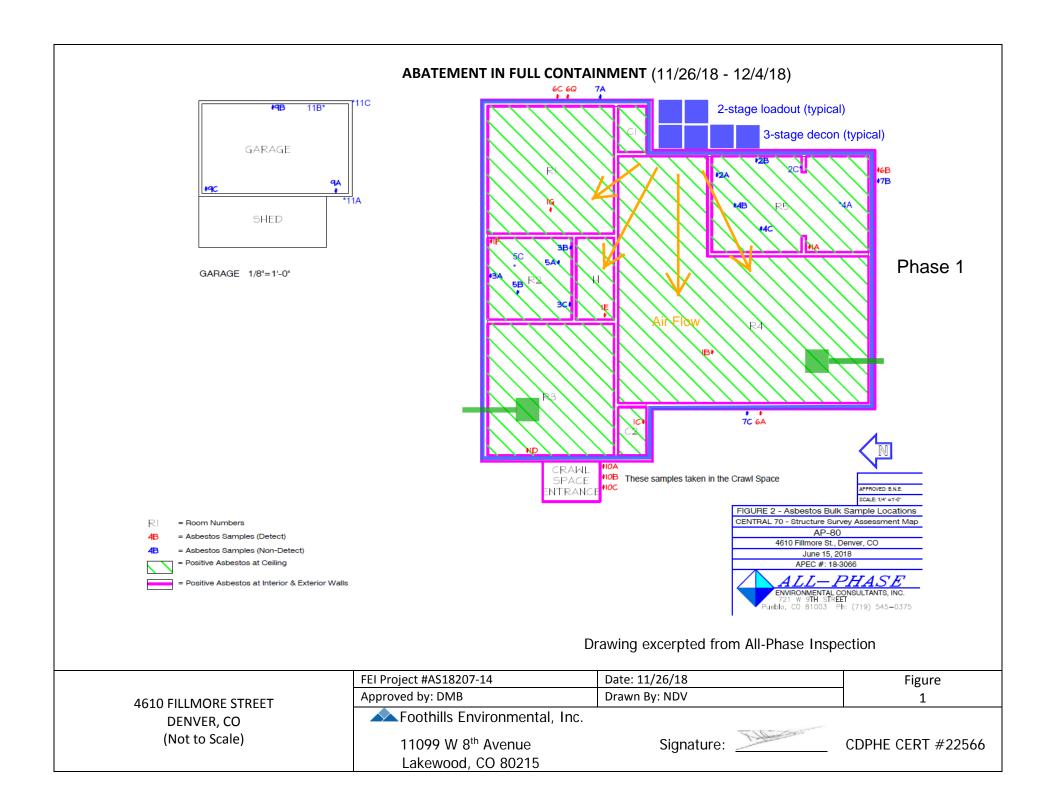

This Phase project will consist in removal and disposal of 2040 SF of TDW and 30 SF of Vent duct wrap with in a full containment. The friable materials will be removed using small hand tools (carpenters hammer, cats claw, crow bar and chisels) the material will be kept wet (1500 psi airless sprayer with amended water) The full containment will employ negative air pressure greater than --0.02cw, a fully functional decon, 1'x1' view port and two chamber waste loadout. All work will be in accordance with Colorado Regulation #8 Part B. The full conatinment will be inspected and cleared by a State Certified AMS.

The 980 Sf of exterior transite panels will be remved using hand tools (carpenters hammer, crow bar, and crew drivers) and weting methods (hudson sprayer with amended water). A 6mil drop poly will be taped to the building and catch any loos debris. The nails will be pulled and the transite panels will be placed in asbestos bags keeping it non-friable. The Certified AMS will inspect work area daily.