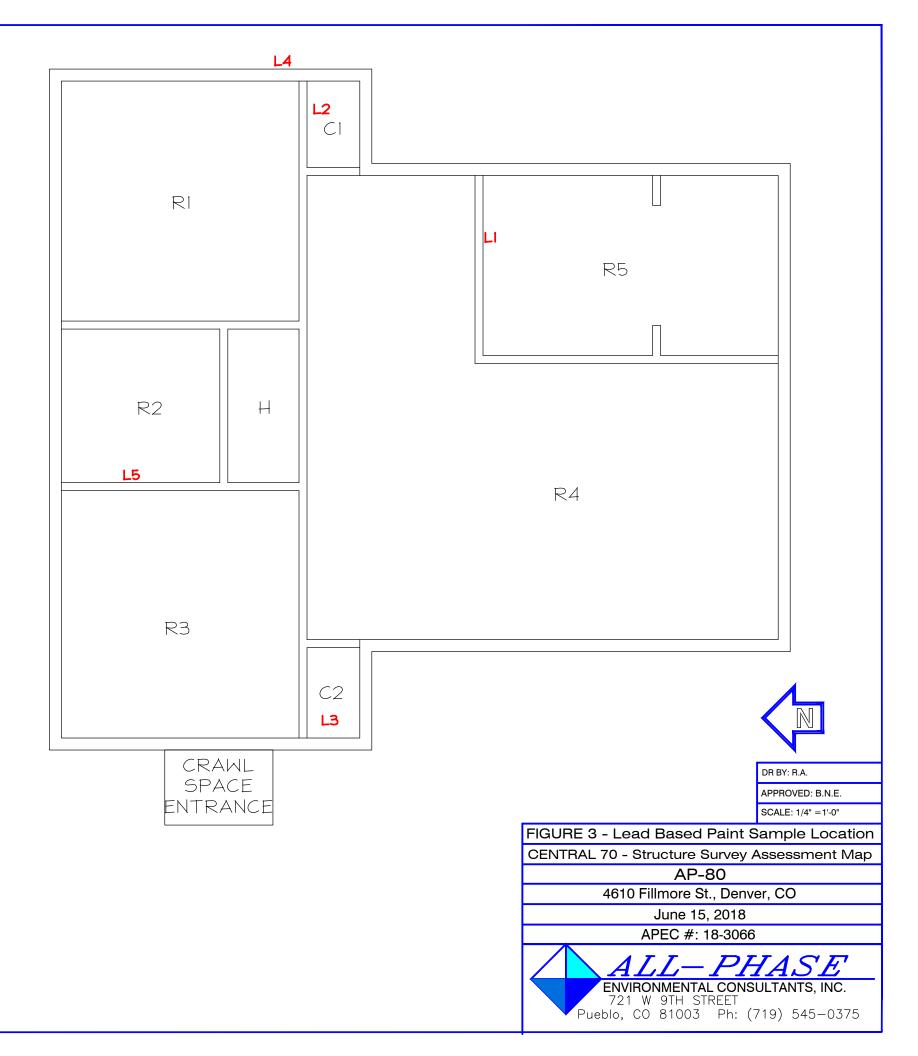

The scope of work included the removal of Regulated Building Materials (RBMs), asbestos abatement, demolition of a 1,158 square foot residential structure, demolition of a 768 square foot detached garage and the removal of the curb and driveway.

This Phase project will consist in removal and disposal of 2040 SF of TDW and 30 SF of Vent duct wrap with in a full containment. The friable materials will be removed using small hand tools (carpenters hammer, cats claw, crow bar and chisels) the material will be kept wet (1500 psi airless sprayer with amended water) The full containment will employ negative air pressure greater than --0.02cw, a fully functional decon, 1'x1' view port and two chamber waste loadout. All work will be in accordance with Colorado Regulation #8 Part B. The full conatinment will be inspected and cleared by a State Certified AMS.

The 980 Sf of exterior transite panels will be remved using hand tools (carpenters hammer, crow bar, and crew drivers) and weting methods (hudson sprayer with amended water). A 6mil drop poly will be taped to the building and catch any loos debris. The nails will be pulled and the transite panels will be placed in asbestos bags keeping it non-friable. The Certified AMS will inspect work area daily.