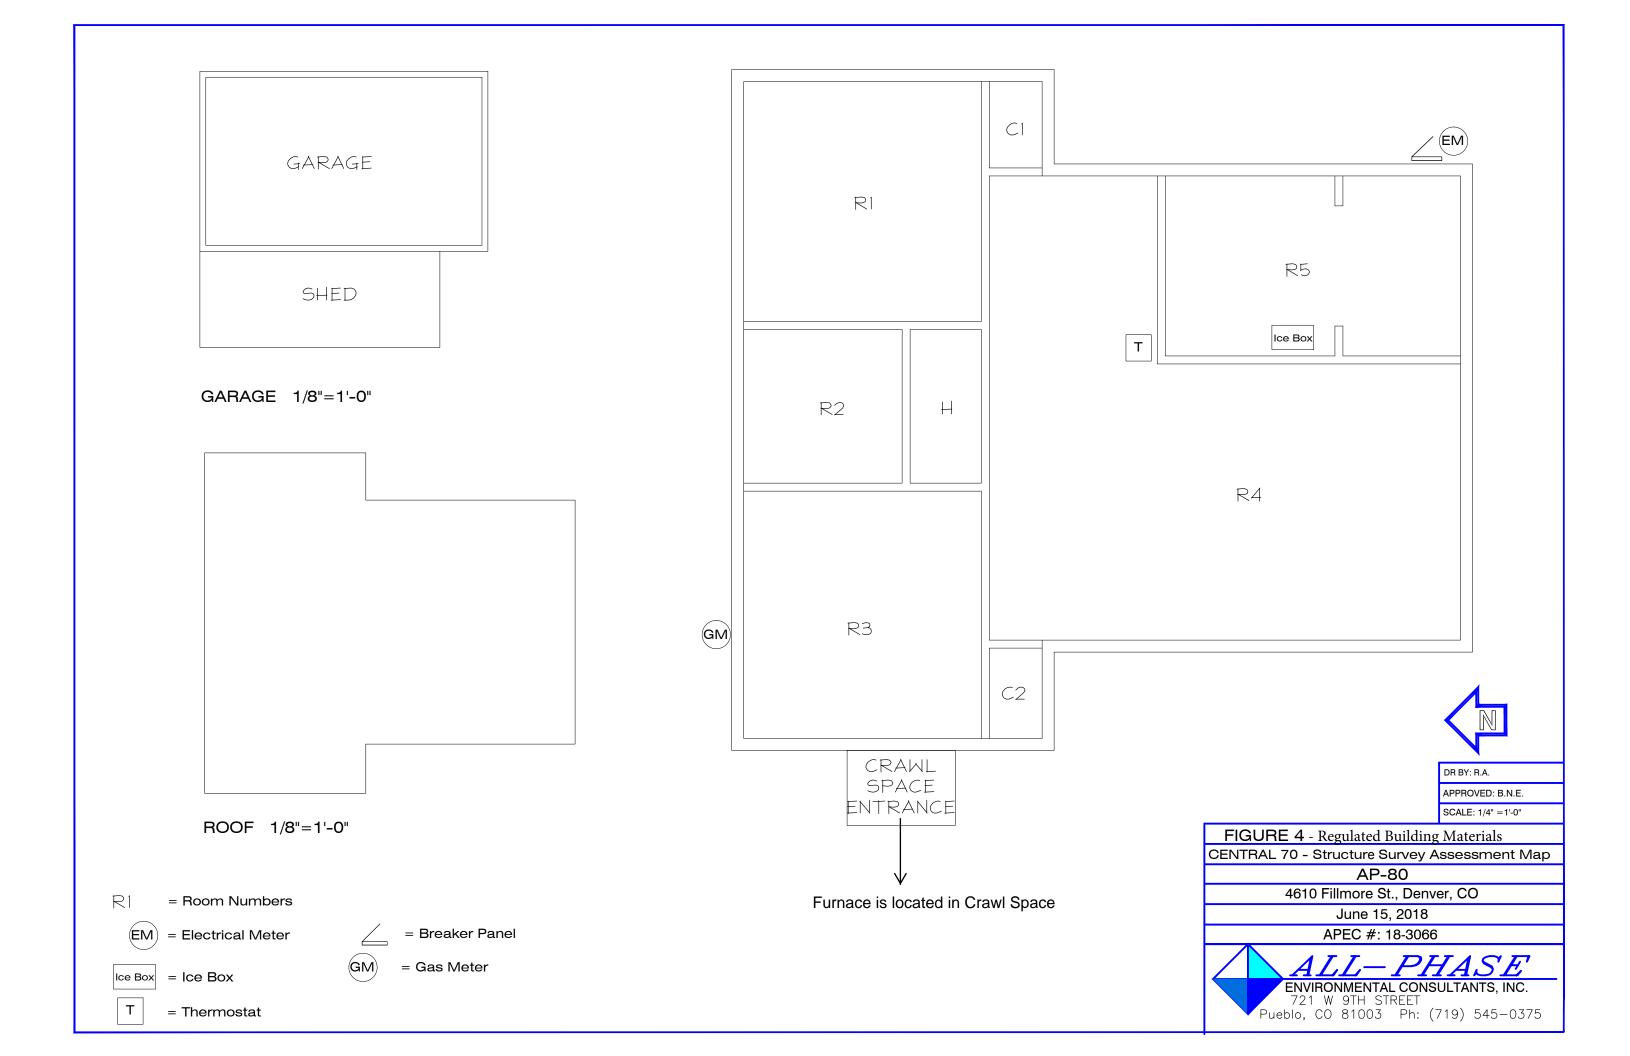

The scope of work included the removal of Regulated Building Materials (RBMs), asbestos abatement, demolition of a 1,158 square foot residential structure, demolition of a 768 square foot detached garage and the removal of the curb and driveway.

This Phase project will consist in removal and disposal of 2040 SF of TDW and 30 SF of Vent duct wrap with in a full containment. The friable materials will be removed using small hand tools (carpenters hammer, cats claw, crow bar and chisels) the material will be kept wet (1500 psi airless sprayer with amended water) The full containment will employ negative air pressure greater than --0.02cw, a fully functional decon, 1'x1' view port and two chamber waste loadout. All work will be in accordance with Colorado Regulation #8 Part B. The full conatinment will be inspected and cleared by a State Certified AMS.

The 980 Sf of exterior transite panels will be remved using hand tools (carpenters hammer, crow bar, and crew drivers) and weting methods (hudson sprayer with amended water). A 6mil drop poly will be taped to the building and catch any loos debris. The nails will be pulled and the transite panels will be placed in asbestos bags keeping it non-friable. The Certified AMS will inspect work area daily.