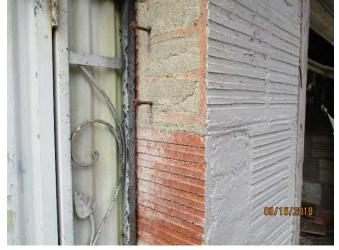

This Phase project will consist in removal and disposal of 2040 SF of TDW and 30 SF of Vent duct wrap with in a full containment. The friable materials will be removed using small hand tools (carpenters hammer, cats claw, crow bar and chisels) the material will be kept wet (1500 psi airless sprayer with amended water) The full containment will employ negative air pressure greater than --0.02cw, a fully functional decon, 1'x1' view port and two chamber waste loadout. All work will be in accordance with Colorado Regulation #8 Part B. The full conatinment will be inspected and cleared by a State Certified AMS.

The 980 Sf of exterior transite panels will be remved using hand tools (carpenters hammer, crow bar, and crew drivers) and weting methods (hudson sprayer with amended water). A 6mil drop poly will be taped to the building and catch any loos debris. The nails will be pulled and the transite panels will be placed in asbestos bags keeping it non-friable. The Certified AMS will inspect work area daily.