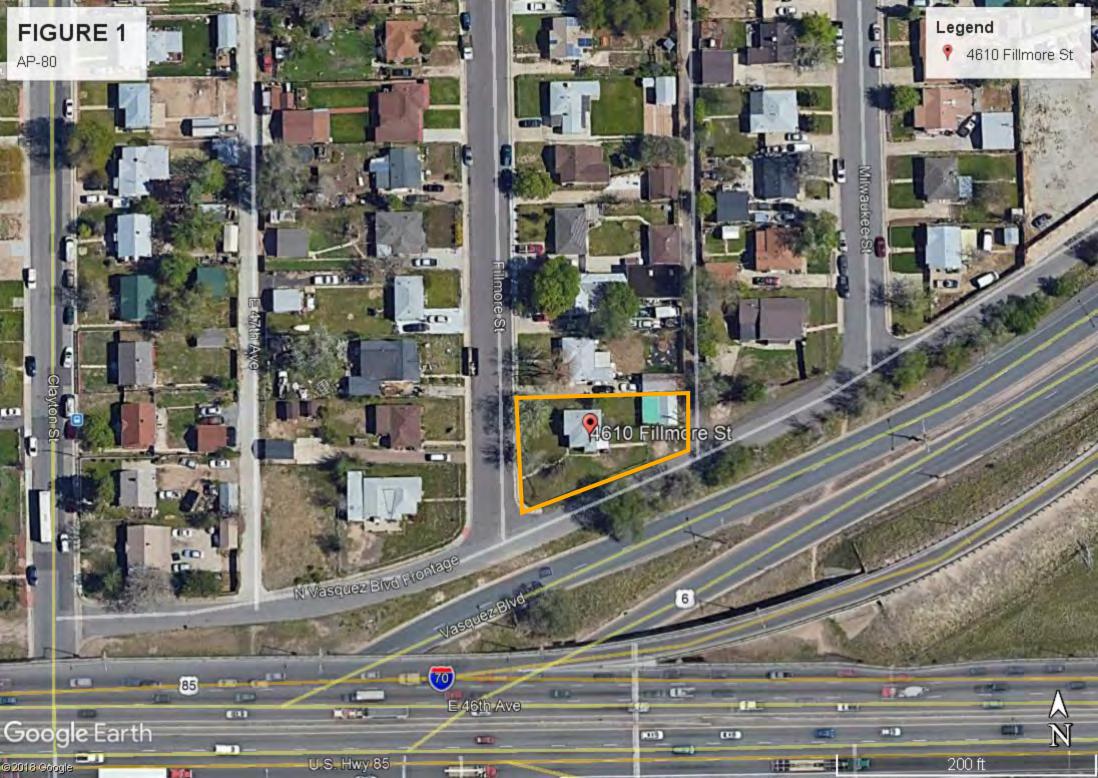

### 1. Closeout Letter

February 7, 2019

Kiewit Infrastructure Co. 160 Inverness Drive West, Suite 110 Englewood, CO 80112

Re: SSCR AP-80 4610 Fillmore St.

Dear Kiewit Infrastructure Co.

This letter is confirm that all the work associated with the asbestos abatement and demolition of the structure located at 4610 Fillmore St. Denver, CO 80216, also referred as parcel AP-80, is complete.

The scope of work included the removal of Regulated Building Materials (RBMs), asbestos abatement, demolition of a 1,158 square foot residential structure, demolition of a 768 square foot detached garage and the removal of the curb and driveway.

For the location specified below:

AP-80 Residential

4610 Fillmore St.

Denver

**Denver County** 

Fee Paid: \$60.00

Check number: 5846

Asbestos Building Inspector: