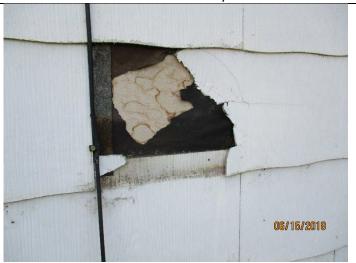

|                                  | NIOSH 7082       |                                                   |
| Composited Wipes       |                                  | EPA SW-846 3050B |                                                   |
|                        |                                  | EPA SW-846 7000B |                                                   |

A complete listing of currently accredited Environmental Lead laboratories is available on the AIHA-LAP, LLC website at: http://www.aihaaccreditedlabs.org

Effective: 05/04/2015

100194\_Scope\_ELLAP\_2016\_08\_31

Page 1 of 1



# POSITIVE ASBESTOS & LEAD SAMPLE MATERIAL PHOTOGRAPHS



Samples Represented – 4610F-R5-1A 4610F-R4-1B 4610F-C2-1C 4610F-R3-1D 4610F-H-1E 4605F-R2-1F

4605F-R1-1G

Smooth Textured Drywall



Samples Represented – 4610F-R5-6A 4610F-EX-6Q 4610F-EX-6B 4610F-EX-6C

Transite Siding



Vent Tape

Samples Represented – 4610F-C-10A 4610F-C-10B 4610F-C-10C



Sample Represented – 4610F-R5-L1



Sample Represented – 4610F-C1-L2



Sample Represented – 4610F-C2-L3



Sample Represented – 4610F-EX-L4





Sample Represented – 4610F-R2-L5

Pink - LCP



Samples Represented – 4610F-GAR-L6

Gray - LBP



# LABORATORY RESULTS & CHAIN OF CUSTODY-ASBESTOS



Customer PO: Project ID:

**Collected Date:** 

Attention: Logan Greenfield Phone: (719) 250-0036

All-Phase Environmental Consultants, Inc Fax: (719) 542-2807
721 West 9th Street Received Date: 06/19/2018 10:05 AM

Pueblo, CO 81003 Analysis Date: 06/22/2018

**Project:** 18-3066-CDOT-A-AP-80

## Test Report: Asbestos Analysis of Bulk Mat