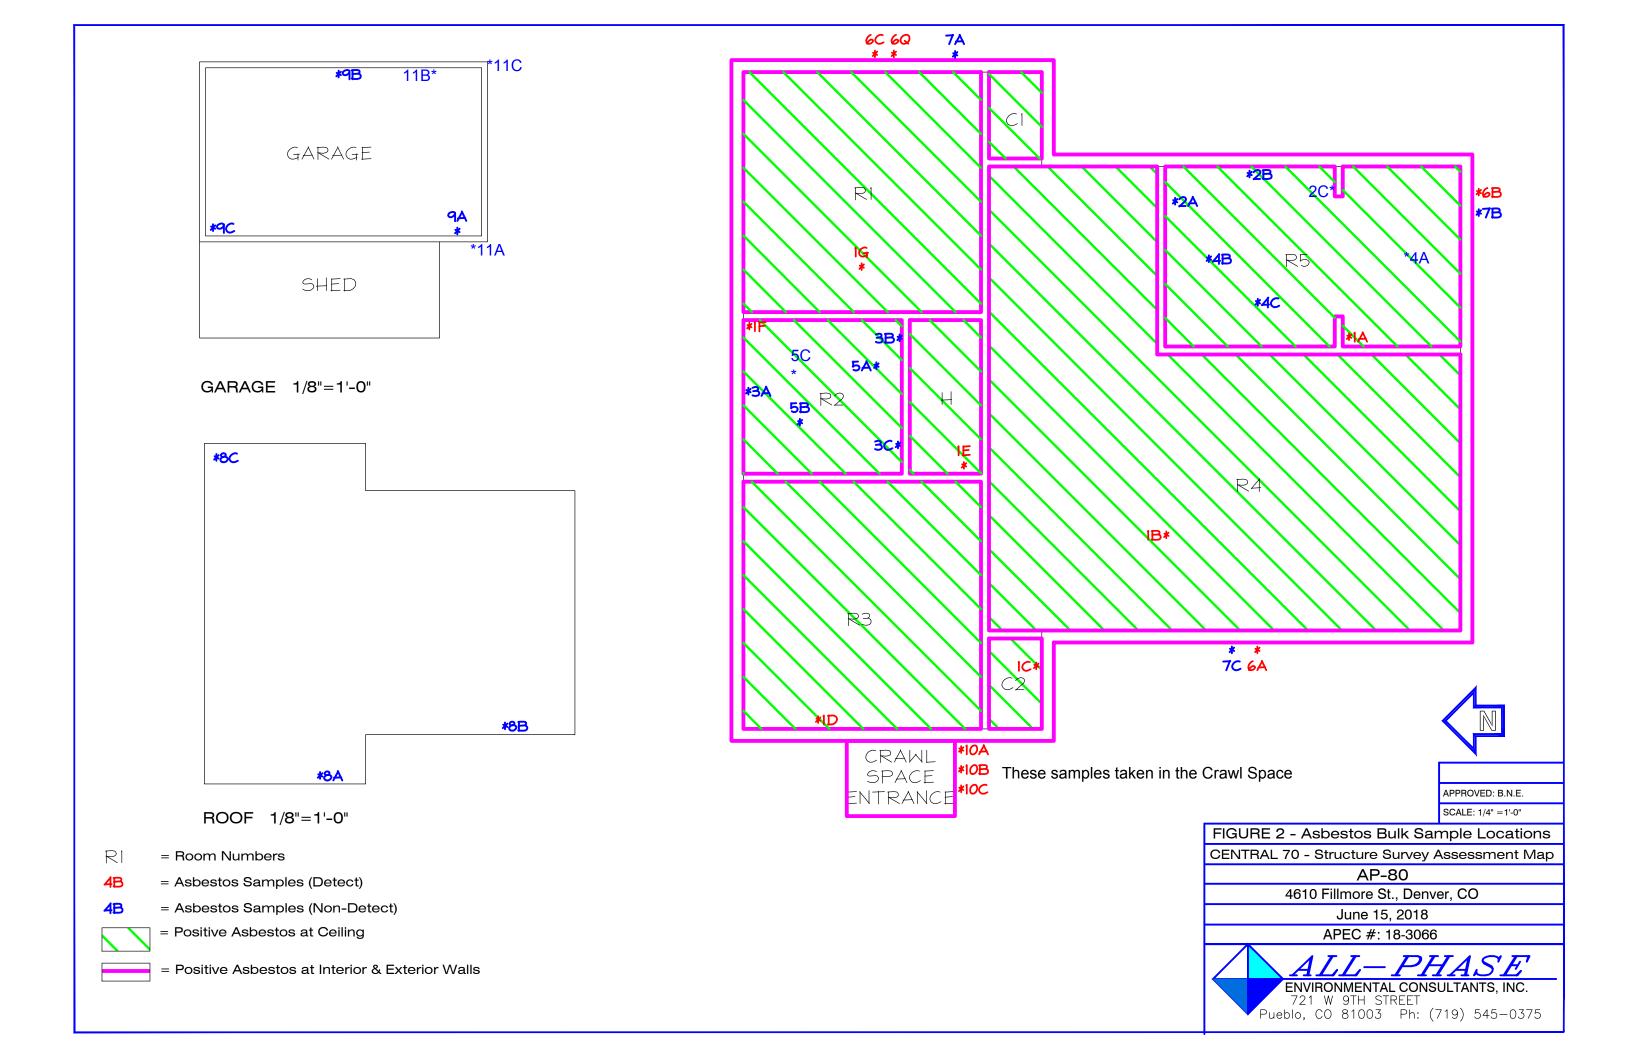

This Phase project will consist in removal and disposal of 2040 SF of TDW and 30 SF of Vent duct wrap with in a full containment. The friable materials will be removed using small hand tools (carpenters hammer, cats claw, crow bar and chisels) the material will be kept wet (1500 psi airless sprayer with amended water) The full containment will employ negative air pressure greater than --0.02cw, a fully functional decon, 1'x1' view port and two chamber waste loadout. All work will be in accordance with Colorado Regulation #8 Part B. The full conatinment will be inspected and cleared by a State Certified AMS.

The 980 Sf of exterior transite panels will be remved using hand tools (carpenters hammer, crow bar, and crew drivers) and weting methods (hudson sprayer with amended water). A 6mil drop poly will be taped to the building and catch any loos debris. The nails will be pulled and the transite panels will be placed in asbestos bags keeping it non-friable. The Certified AMS will inspect work area daily.