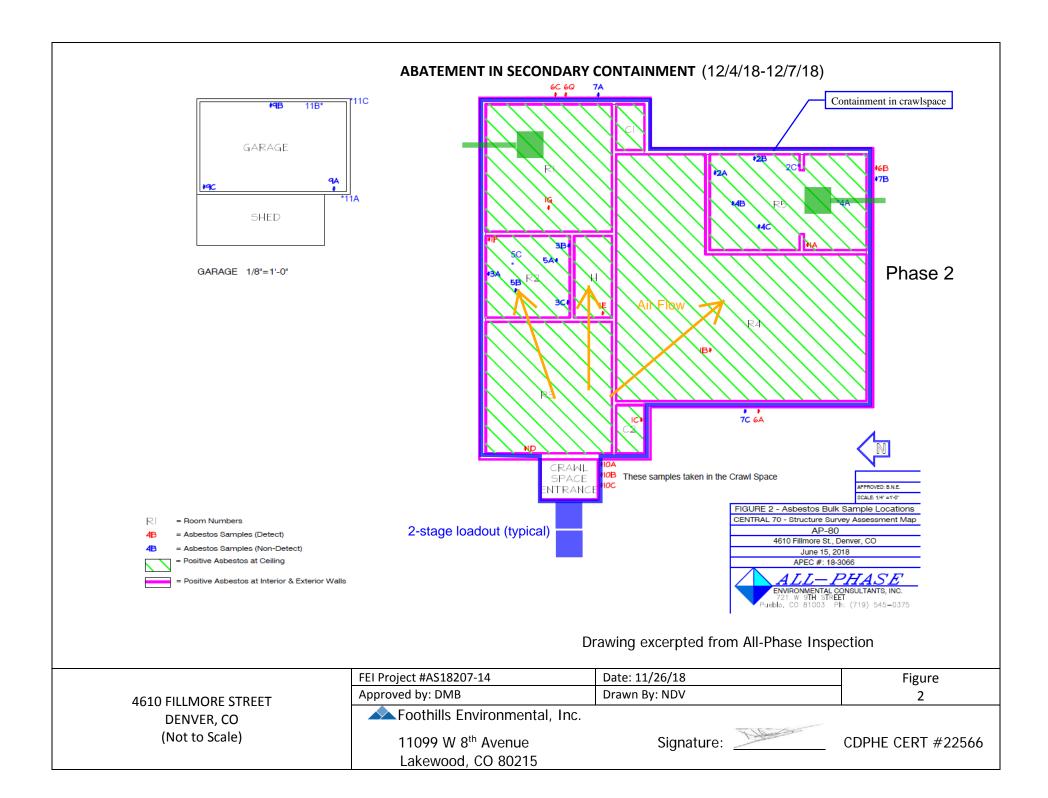

This Phase project will consist in removal and disposal of 2040 SF of TDW and 30 SF of Vent duct wrap with in a full containment. The friable materials will be removed using small hand tools (carpenters hammer, cats claw, crow bar and chisels) the material will be kept wet (1500 psi airless sprayer with amended water) The full containment will employ negative air pressure greater than --0.02cw, a fully functional decon, 1'x1' view port and two chamber waste loadout. All work will be in accordance with Colorado Regulation #8 Part B. The full conatinment will be inspected and cleared by a State Certified AMS.

The 980 Sf of exterior transite panels will be remved using hand tools (carpenters hammer, crow bar, and crew drivers) and weting methods (hudson sprayer with amended water). A 6mil drop poly will be taped to the building and catch any loos debris. The nails will be pulled and the transite panels will be placed in asbestos bags keeping it non-friable. The Certified AMS will inspect work area daily.